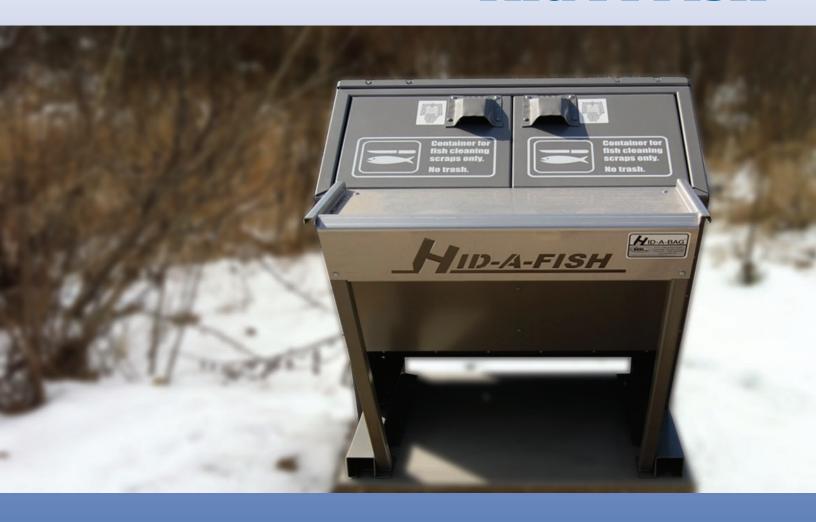

## Hid-A-Fish

AESTHETIC.
ERGONOMIC.
RELIABLE.

## **Features**

- ADA compliant.
- Dual compartment.
- Stainless steel cleaning table, hardware and hinges.
- Hid-A-Bin\* plastic liners for liquid tight containment. (\*optional)

Design based on the Hid-A-Bag, the most trusted animal proof container on the market.

## **Specifications**

**Capacity** 225 L (60 Gal)

Width

1 180 mm (43 in)

Length

1207 mm (47-1/2 in)

965 mm (38 in)

Distributor