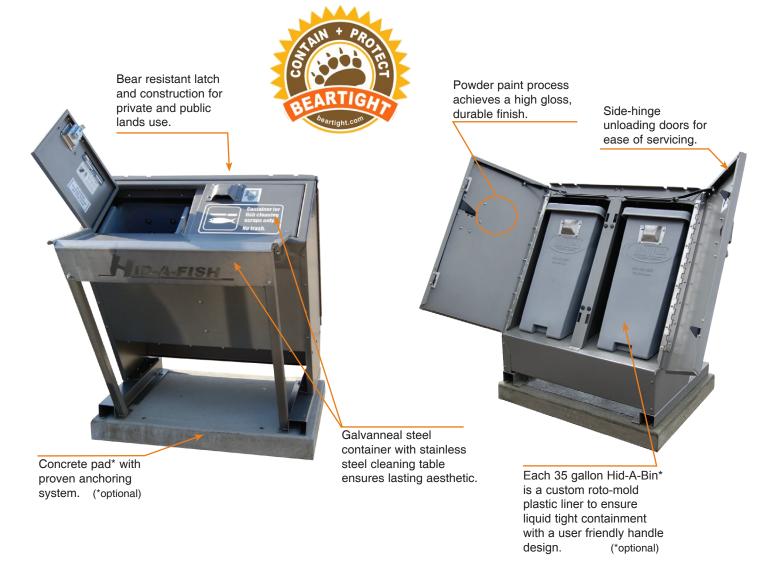

## **Features**

- ADA compliant.
- Dual compartment.
- Stainless steel cleaning table, hardware and hinges.
- Hid-A-Bin\* plastic liners for liquid tight containment. (\*optional)

Design based on the Hid-A-Bag, the most trusted animal proof container on the market.

## **Specifications**

**Capacity** 225 L (60 Gal)

Width

1 180 mm (43 in)

Length

1207 mm (47-1/2 in)

965 mm (38 in)

Distributor