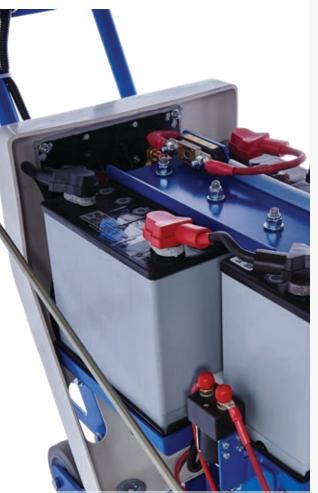

#### BATTERY AND MOTOR

Three industry-leading, AGM deep-cycle 12 V batteries designed for the application. The 4.8 kW (6.5 hp) electric motor at 36 volts is more powerful than other edgers.