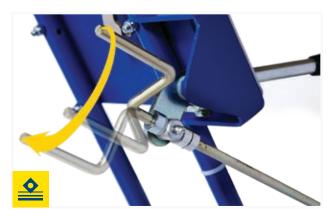

#### HANDLING

Easy handling on and off the ice with stability from large rubber wheels. Depth control handle allows for adjustments on demand. Weight: 113 kg (250 lb) including batteries.