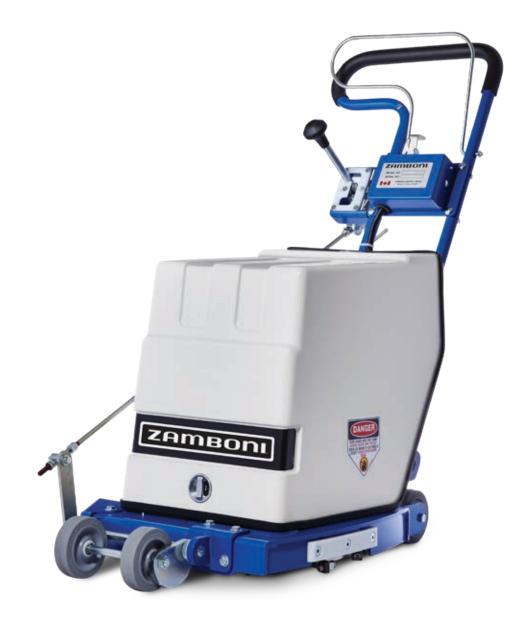

# THE ELECTRIC EDGER WITH THE POWER TO PERFORM

The clear choice for the edging needs of your arena. Powerful, yet quiet with stable wander-free control and infinite adjustability on demand for ease of operation.

Quickly raise and lower edger for transportation on and off the ice

Depth control is infinitely variable and not limited to factory presets

Eight-sided carbide cutters standup to the demands of a busy arena schedule

#### HANDLING

Easy handling on and off the ice with stability from large rubber wheels. Depth control handle allows for adjustments on demand. Weight: 113 kg (250 lb) including batteries.

#### CONSTRUCTION

Heavy duty steel plate body and runners ensure smooth control. Fiberglass housing, baked-on powder paint and zinc electroplating for corrosion protection.