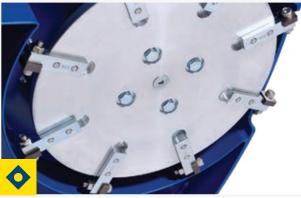

## CUTTERS

Wide 14-inch (356 mm) cut from eight-sided cutters that last longer, saving replacement time and cost. Depth adjustment is close at hand for ease of operation.