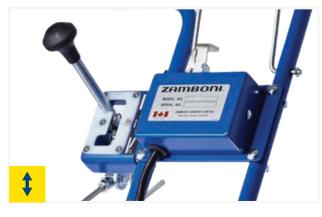

Quickly raise and lower edger for transportation on and off the ice

Depth control is infinitely variable and not limited to factory presets

Eight-sided carbide cutters standup to the demands of a busy arena schedule

#### HANDLING

Easy handling on and off the ice with stability from large rubber wheels. Depth control handle allows for adjustments on demand. Weight: 113 kg (250 lb) including batteries.