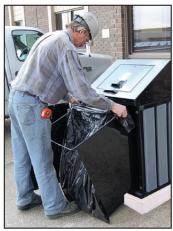

## **Features**

- Animal proof containment of waste and recyclables.
- ✓ ADA compliant.
- Decorative Poly Wood siding that is free of maintenance. Unique track system for easy replacement.

Galvanneal steel panels with rivet assembly and stainless steel hinges ensure extended durability.

Powder paint for unmatched adhesion and impact resistance.

70 gal (265 L) 28" x 29" x 45" (710)x(735)x(1140)

5" restrictor plate for recycling containers.

Optional concrete pad with proven anchoring system.

Aesthetically pleasing for feature developments.

Front loading and unloading doors allows for placement against buildings.