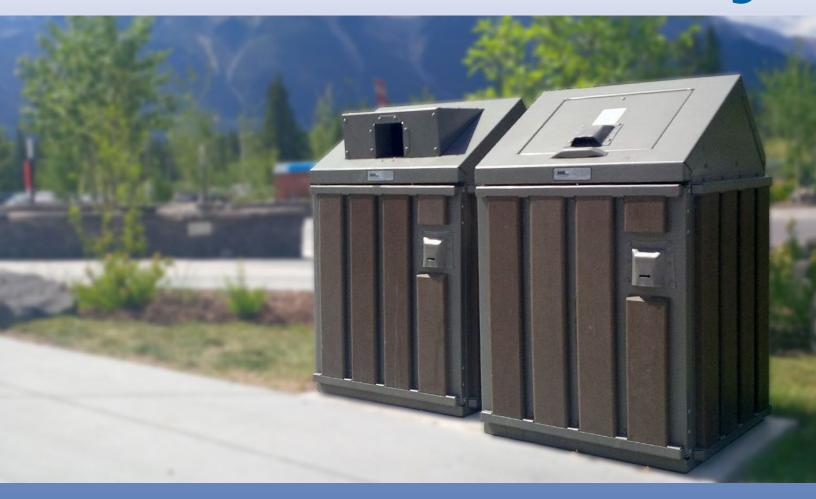

## Discovery

URBAN & PARK APPLICATIONS.
BEARTIGHT AESTHETIC.

## **Features**

- Animal proof containment of waste and recyclables.
- ✓ ADA compliant.
- Decorative Poly Wood siding that is free of maintenance. Unique track system for easy replacement.

Galvanneal steel panels with rivet assembly and stainless steel hinges ensure extended durability.

Aesthetically pleasing for feature developments.

Front loading and unloading doors allows for placement against buildings.