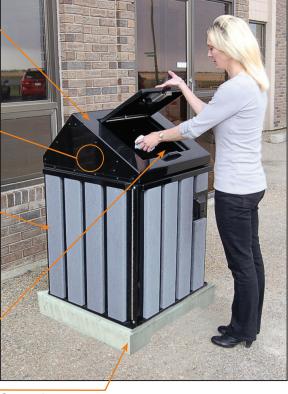

## **Features**

- Animal proof containment of waste and recyclables.
- ✓ ADA compliant.
- Decorative Poly Wood siding that is free of maintenance. Unique track system for easy replacement.

Galvanneal steel panels with rivet assembly and stainless steel hinges ensure extended durability.

Powder paint for unmatched adhesion and impact resistance.

70 gal (265 L) 28" x 29" x 45" (710)x(735)x(1140)

5" restrictor plate for recycling containers.

Optional concrete pad with proven anchoring system.

Aesthetically pleasing for feature developments.

Front loading and unloading doors allows for placement against buildings.