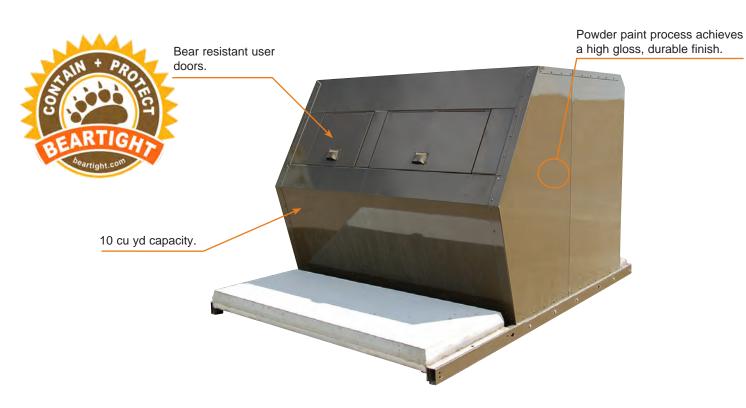

## **Features**

Recycling collection openings for various materials.

Bear resistant unload doors with ease of access.

Custom clothing collection bins.

## **Specifications**

PC5

Capacity 3.8 m³ (5 yd³)

Length 1 765 mm (69-1/2 in) Width

2 235 mm (88 in) Height

1 842 mm (72-1/2 in)

PC10

Capacity

7.6 m<sup>3</sup> (10 yd<sup>3</sup>)

Length 3 042 mm (119-3/4 in) Width

2 235 mm (88 in)

Height

1 842 mm (72-1/2 in)

Distributor

**Phone:** 888-HAUL-ALL (428-5255) **Fax:** 403.328.9956

403.328.7788