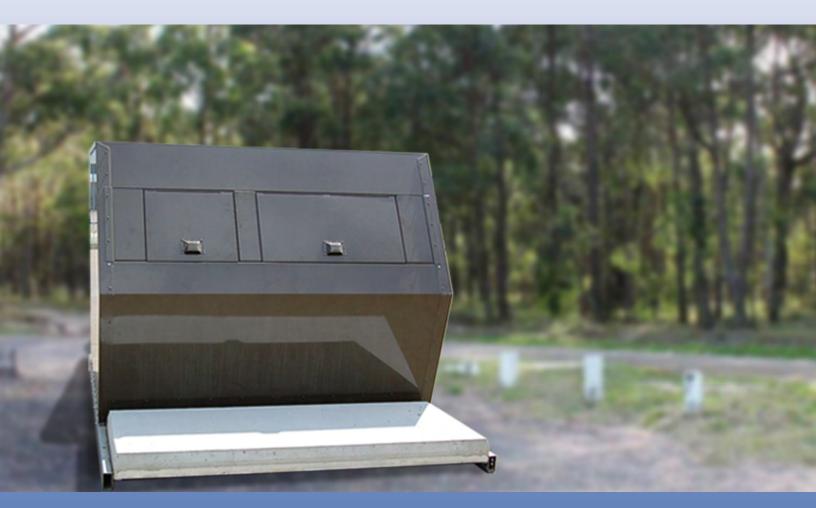

## PC-Series

WASTE OR RECYCLING CONTAINMENT.
CENTRALIZED COLLECTION.

## **Features**

Recycling collection openings for various materials.

Bear resistant unload doors with ease of access.

Custom clothing collection bins.

## **Specifications**

PC5

Capacity 3.8 m³ (5 yd³)

Length 1 765 mm (69-1/2 in) Width

2 235 mm (88 in) Height

1 842 mm (72-1/2 in)

PC10

Capacity

7.6 m<sup>3</sup> (10 yd<sup>3</sup>)

Length 3 042 mm (119-3/4 in) Width

2 235 mm (88 in)

Height

1 842 mm (72-1/2 in)

Distributor

**Phone:** 888-HAUL-ALL (428-5255) **Fax:** 403.328.9956

403.328.7788